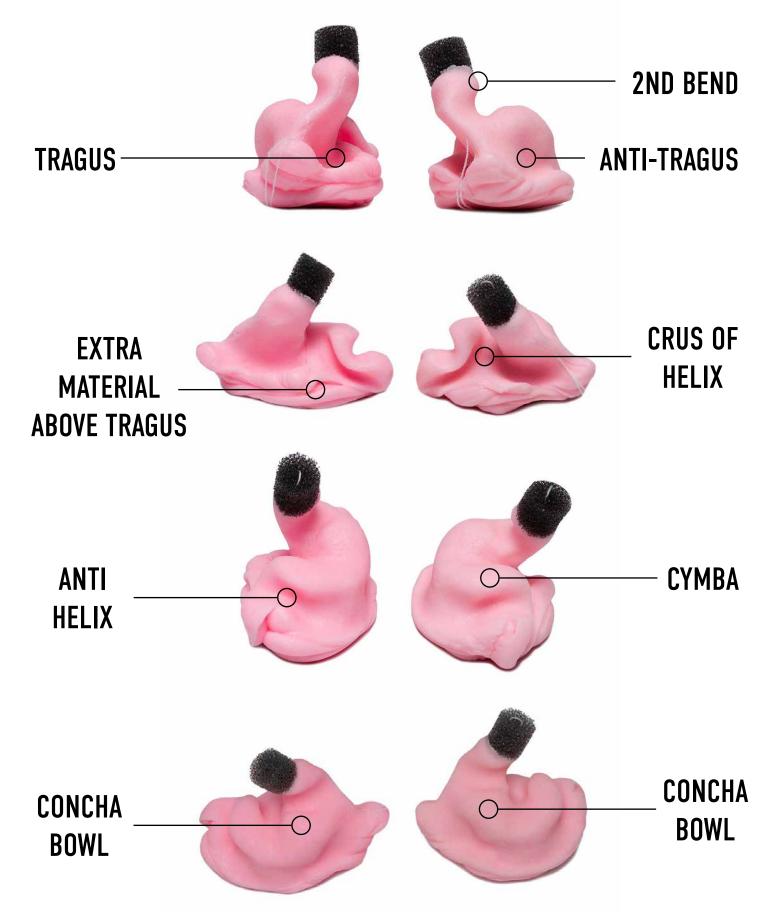

## **IMPRESSION APPROVAL**

4. DO NOT mail your impressions to JH Audio until you have received confirmation from our staff that they are approved. Using the visual guide on page 2, take a few similar photos of your impressions with your phone on a solid color surface and background. Please make sure there is adequate light to provide us with the most detail possible.

5. Text us your photos at 321-320-5189 for the quickest response or email them to impressions@jhaudio.com. Please include your full name and allow us 24 hours to review your impressions.

6. After you receive confirmation, complete this form and send your impressions to the address below. If you have any questions or comments, please contact us.